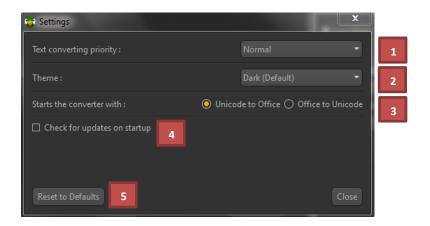

### Tools Menu >> Options:

- **1**: Choose the text converting priority. If you have to convert large files, it'll good to choose highest priority and if not choose normal. You can change the mode according to your needs.
- **2**: Select the theme of the application. You can switch between many themes and also you can add much more themes by visiting <a href="http://serandibsoft.com/peththappu">http://serandibsoft.com/peththappu</a>. It's good to restart the application after you apply a theme. It'll give you the best appearance.
- **3** : Choose the startup converting mode.
- **4** : Check whether the updates must be check when the application starts. It's good to have this option checked. Because it'll remind you when new version of the "Peththappu" is available.
- **5**: Reset all the settings to default state. If you want to reset all the available preferences you can do that by clicking this button.