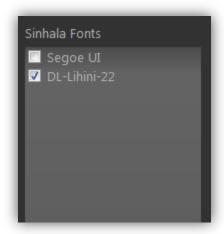

#### Note:

If you're in the Office to Unicode converting mode please make sure that you checked all the Sinhala fonts before you're going to convert. Because the fonts you checked will only be considered as Sinhala and other will convert as English.

When you use Office to Unicode mode, please make sure that all the Sinhala fonts are in the Standard format before you are going to convert.

#### For an Example:

In the above figures only the Fig 02 is considered as a correct letter by Converter. So the letters like in Fig 01 may not be converted correctly. So before you convert in Office to Unicode mode, please aware of that.