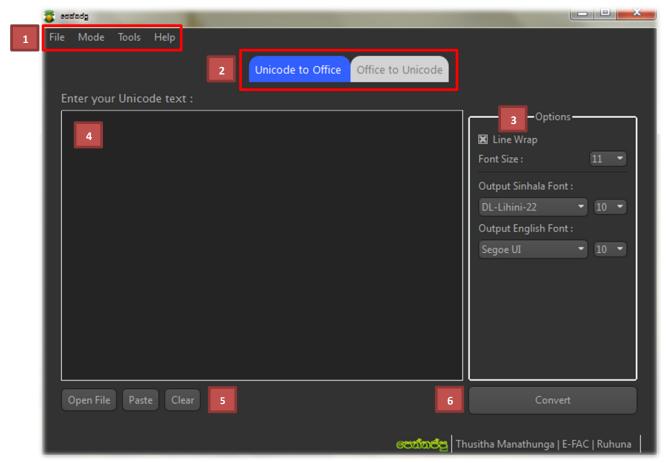

### Introduction to the User Interface

Figure 1: Introduction to user interface

## Menu bar

#### File Menu >> Open file:

Open new document/file into the converter. You can choose either Unicode to Office or Office to Unicode mode and also you can drag and drop any text document into the (4) text field.

#### File Menu >> Clear all:

You can clear all existing data by clicking on this. Be careful. If you cleared once there's no option to recover that text.

#### File Menu >> Exit:

#### Quit the application

#### Mode Menu >> Unicode to Office:

If you checked this mode you have to input Sinhala Unicode text and the output will be in Office mode. You can select this mode also by clicking on the tab bar seen as number (2).

#### Mode Menu >> Office to Unicode:

If you checked this mode you have to input Sinhala Office text and the output will be in Unicode mode. You can select this mode also by clicking on the tab bar seen as number (2).

### Converting mode selection bar >>

By choosing the appropriate converting method you can easily accomplish your tasks with single typed and multi texted. You need to write your document only once. It may be an Office or Unicode document. But it won't be matter. මෙන්නප්පු will convert your document as you wish.

## 3 Options editor >>

You can customize your all options from here. It'll only need some few clicks. For the each converting method you can edit options like default font, font size, Output font types, line wrap, rich text acceptance and etc.

## Your text goes here >>

You can drag and drop a document into here or write a new document from scratch. Also any opened document will show in this area and text editor options can be customized from the options editor area.

## Easy navigation >>

These buttons will speed your works and it'll comfort your working ability. You can quickly open a document, clear the text or paste any pre copied text into the converter by using there buttons. They will need only just single mouse click.

### 6 Convert it >>

After you loading your document if you satisfy with the current contents you can go to the converting step. Otherwise make the changes before you convert.